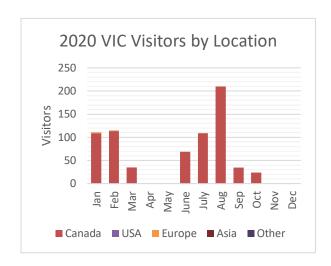

#### Visitor Information Centre Visitation

### **Tourism Activity:**

- Hay-Cation marketing continues to attract a few tourists to town and the South Slave Region, but with fall over and winter beginning, October is more of a transitional season for tourism.
- Updated a flat sheet proof from Spectacular NWT promoting the trail systems in Hay River and Fort Smith.
- Provided accommodation information for a flat sheet on places to stay in Hay River.
- Met with local outfitters, service providers and our interim Tourism Development Officer
  to begin building packages and experiences in Hay River and the South Slave Region to
  continue to attract Hay-Caytioners from Yellowknife and other regional communities to
  visit.
- October breakdown of visitor origin:
  - o YK 11,
  - o Ft. Smith 4,
  - o QC 2,
  - o AB 3,
  - Wrigley 1,
  - o Inuvik 1,
  - o Iqaluit 2
  - All out of NWT visitors confirmed that they had self-isolated for 14 days before entering the community.