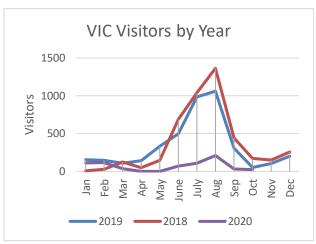

#### Visitor Information Centre Visitation

### **Visitor Satisfaction Rating**

- Feedback from tourists coming into the VIC is extremely positive and Hay-Cation marketing is the reason most tourists say they are visiting Hay River and the South Slave Region.
- Waiting on final tourism numbers from NWT Tourism and a breakdown of visitors to Territorial Parks during the Summer months.