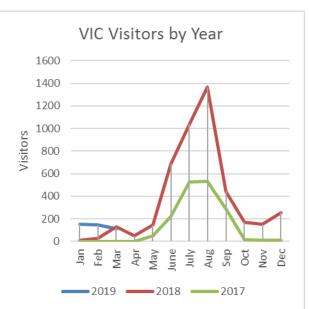

#### **BACKGROUND:**

Tourism is a lucrative and growing industry for the Northwest Territories. Tourism visitation has increased 19% in the past 5 years to a total 112,000 visitors, and total visitor spending has increased 48% over that same period to a total of \$203 million. The Government of the Northwest Territories is

projecting spend to increase to \$207 million by 2021 and is increasing their investment in promoting travel to the Territory to meet this target.

The town of Hay River itself has benefited from the increased tourism visitation in the NWT and statistics suggest that Hay River is a marketable destination for tourism. In 2018, the Town of Hay River's Visitor Information Centre (VIC) had 4500 visitors – a 250% increase over the 1650 visitors in 2017 and a 500% increase over 875 visitors in 2016.