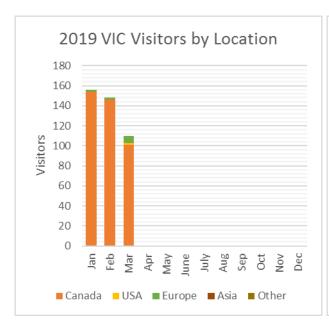

#### Visitor Information Centre Visitors

#### Inbound Marketing

- We have placed an ad in April/May version of Up Here and received two months of free web advertising on the front page.
- The 2019 Hay River Visitor Guides produced by NNSL have arrived and now have updated/correct information and new town map with business and service listing, we have two ads in the guide (VIC & Recreation Centre).
- Attended the Calgary Outdoor Adventure & Travel Show on March 23 & 24 and we had a
  great response; approximately 244 meaningful interactions and handed out 260 Hay River
  Visitor Guides, 160 NWT maps, 80 Explorers' Guides, 150 Territorial Road & Campground
  Guides and over 50 business cards. 320 people entered our contest giveaway of AWG gear.