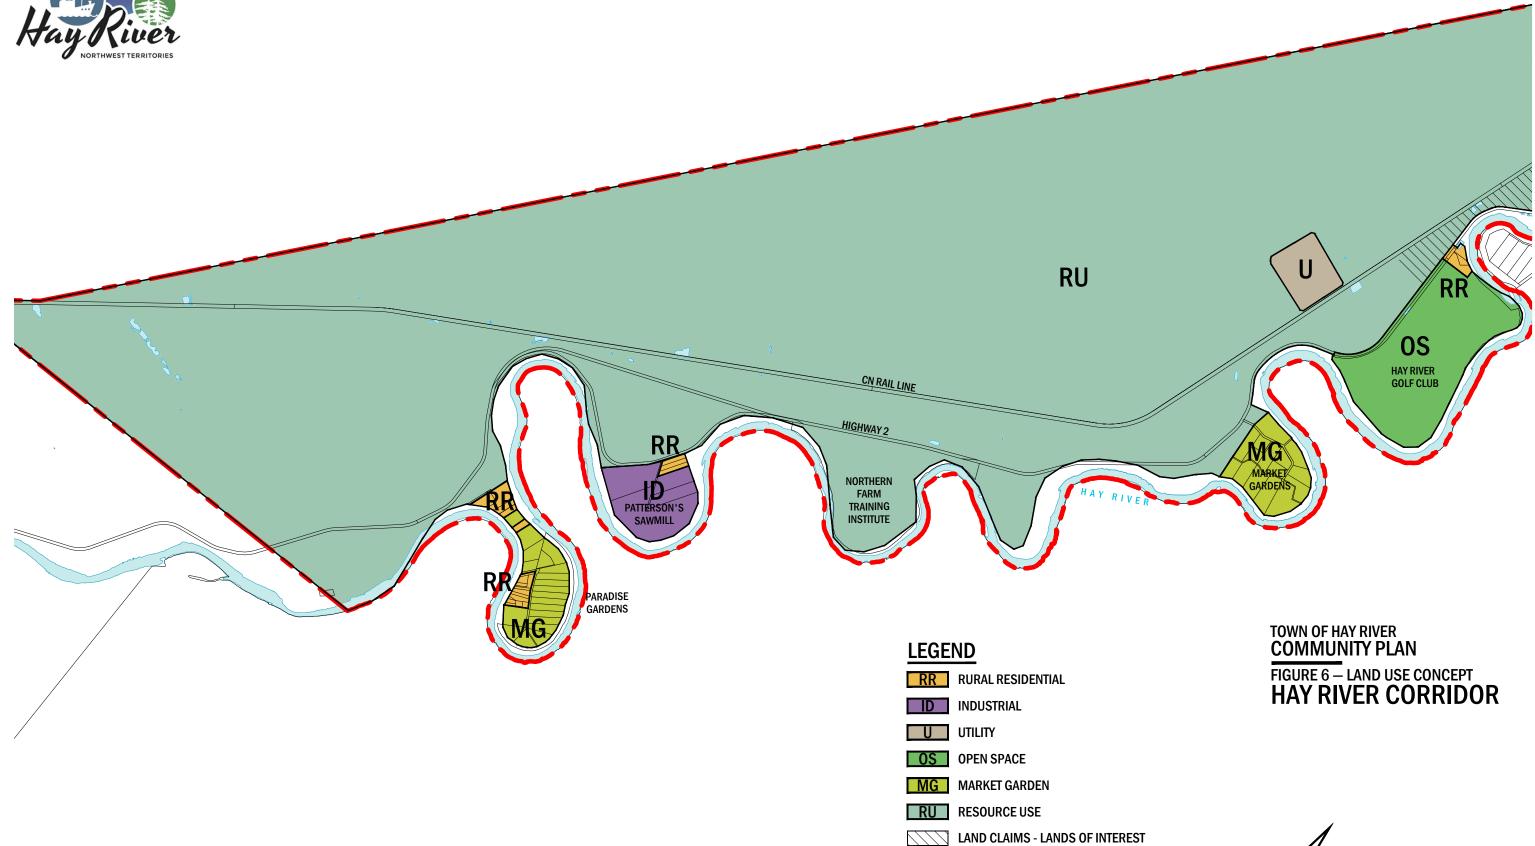

### LEGEND

- RESIDENTIAL
- MU RESIDENTIAL/COMMERCIAL MIXED USE
- C COMMERCIAL
- CC COMMERCIAL CORE
- ID INDUSTRIAL
- T TRANSPORTATION
- **U** UTILITY
- **IS** INSTITUTIONAL
- **OS** OPEN SPACE
- **RU** RESOURCE USE
  - LAND CLAIMS LANDS OF INTEREST

FUTURE EXPANSION

scale 1:15,000

Bavid Klippenstein Associates Ltd.

BASE MAP SOURCE: GNWT ATLAS 0123-18013\_01\_PX000\_HAYRIVERBASE.DWG Mbrulotte August 12, 2019

TOWN OF HAY RIVER COMMUNITY PLAN