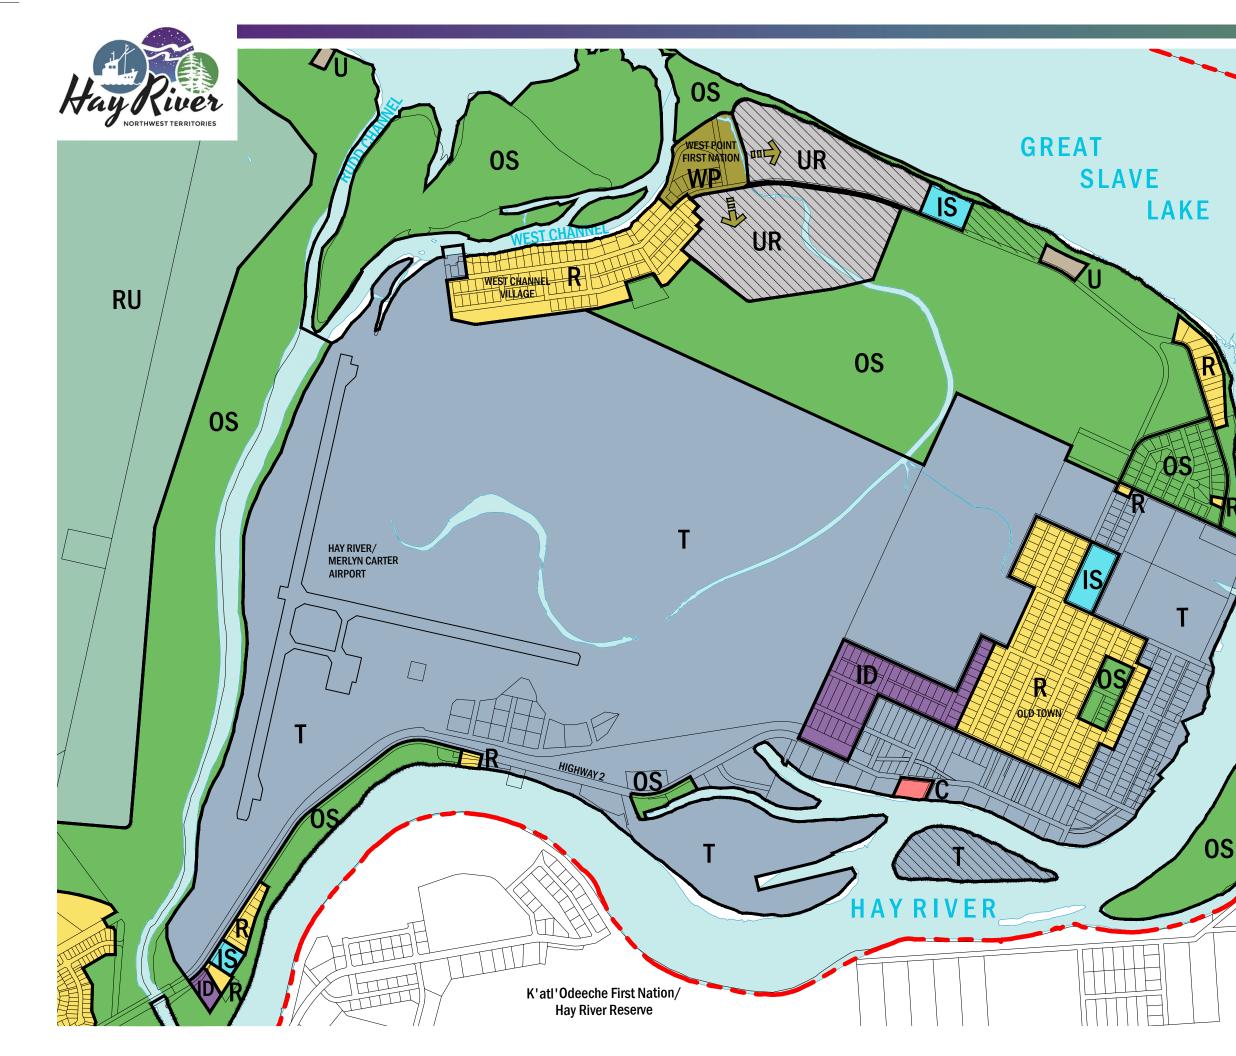

# TOWN OF HAY RIVER FIGURE 3 – LAND USE CONCEPT VALE ISLAND

### LEGEND

- **R** RESIDENTIAL
- COMMERCIAL С
- ID INDUSTRIAL
- T TRANSPORTATION
- **U** UTILITY
- **IS** INSTITUTIONAL
- **OS** OPEN SPACE
- WEST POINT FIRST NATION WP
- **RU** RESOURCE USE
- **UR** URBAN RESERVE
- LAND CLAIMS LANDS OF INTEREST  $\overline{\overline{)}}$

FUTURE EXPANSION

 $\Box$ 