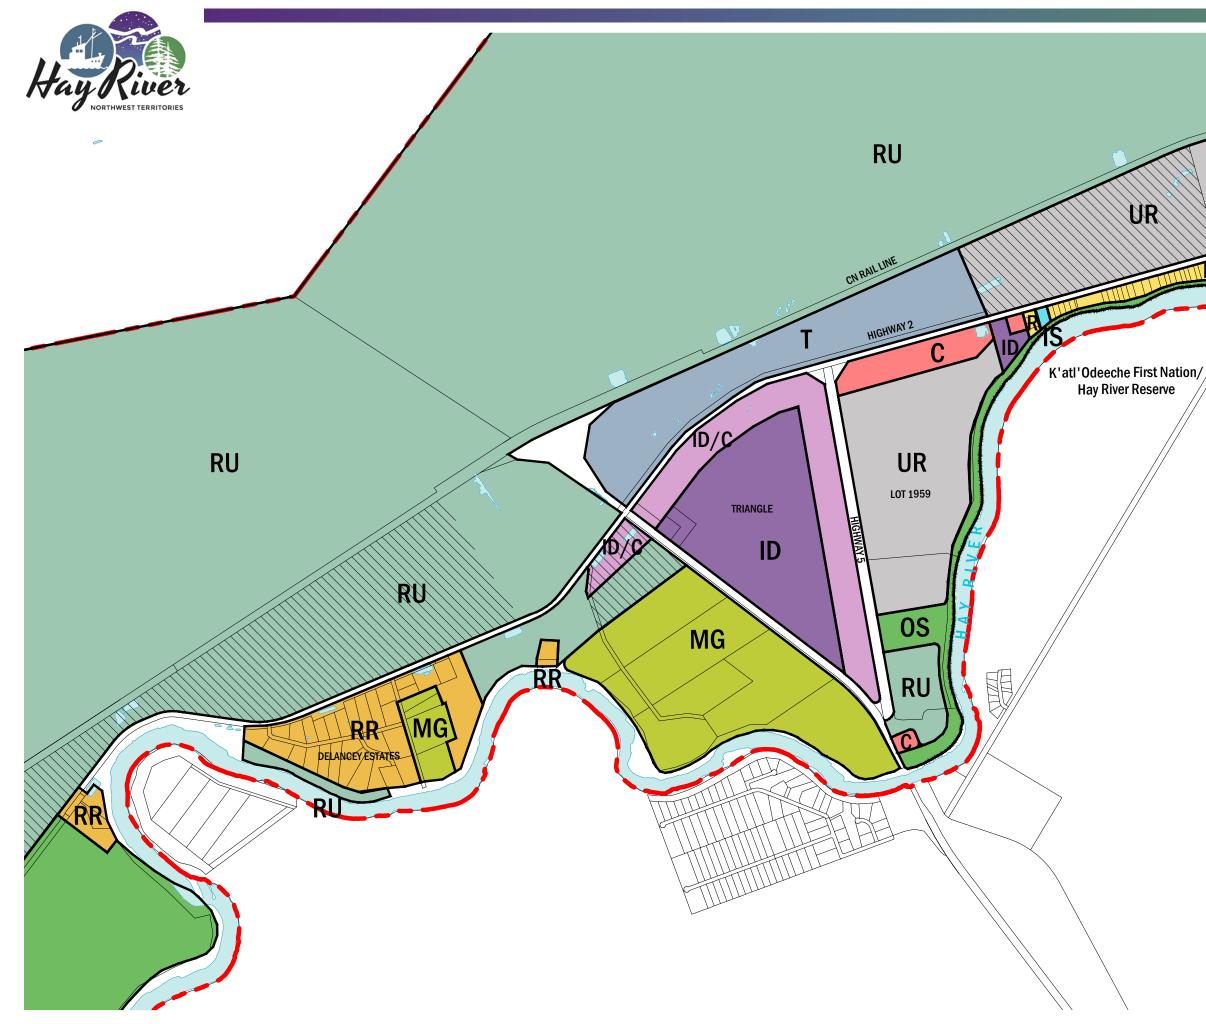

## TOWN OF HAY RIVER COMMUNITY PLAN FIGURE 5 – LAND USE CONCEPT MILE 5/JUNCTION

С

### LEGEND

- R RESIDENTIAL
- **RR** RURAL RESIDENTIAL
- COMMERCIAL С
- **ID/C** INDUSTRIAL/COMMERCIAL MIXED USE
- ID INDUSTRIAL
- TRANSPORTATION
- INSTITUTIONAL S I
- **OPEN SPACE OS**
- MARKET GARDEN MG
- **RU** RESOURCE USE
- **UR** URBAN RESERVE
  - LAND CLAIMS LANDS OF INTEREST

200 400 Bavid Klippenstein Associates Ltd.

scale 1:20,000

BASE MAP SOURCE: GNWT ATLAS 0123-18013\_01\_PX000\_HAYRIVERBASE.DWG Mbrulotte August 12, 2019

scale 1:40,000

Associates Ltd.

BASE MAP SOURCE: GNWT ATLAS 0123-18013\_01\_PX000\_HAYRIVERBASE.DWG Mbrulotte August 12, 2019