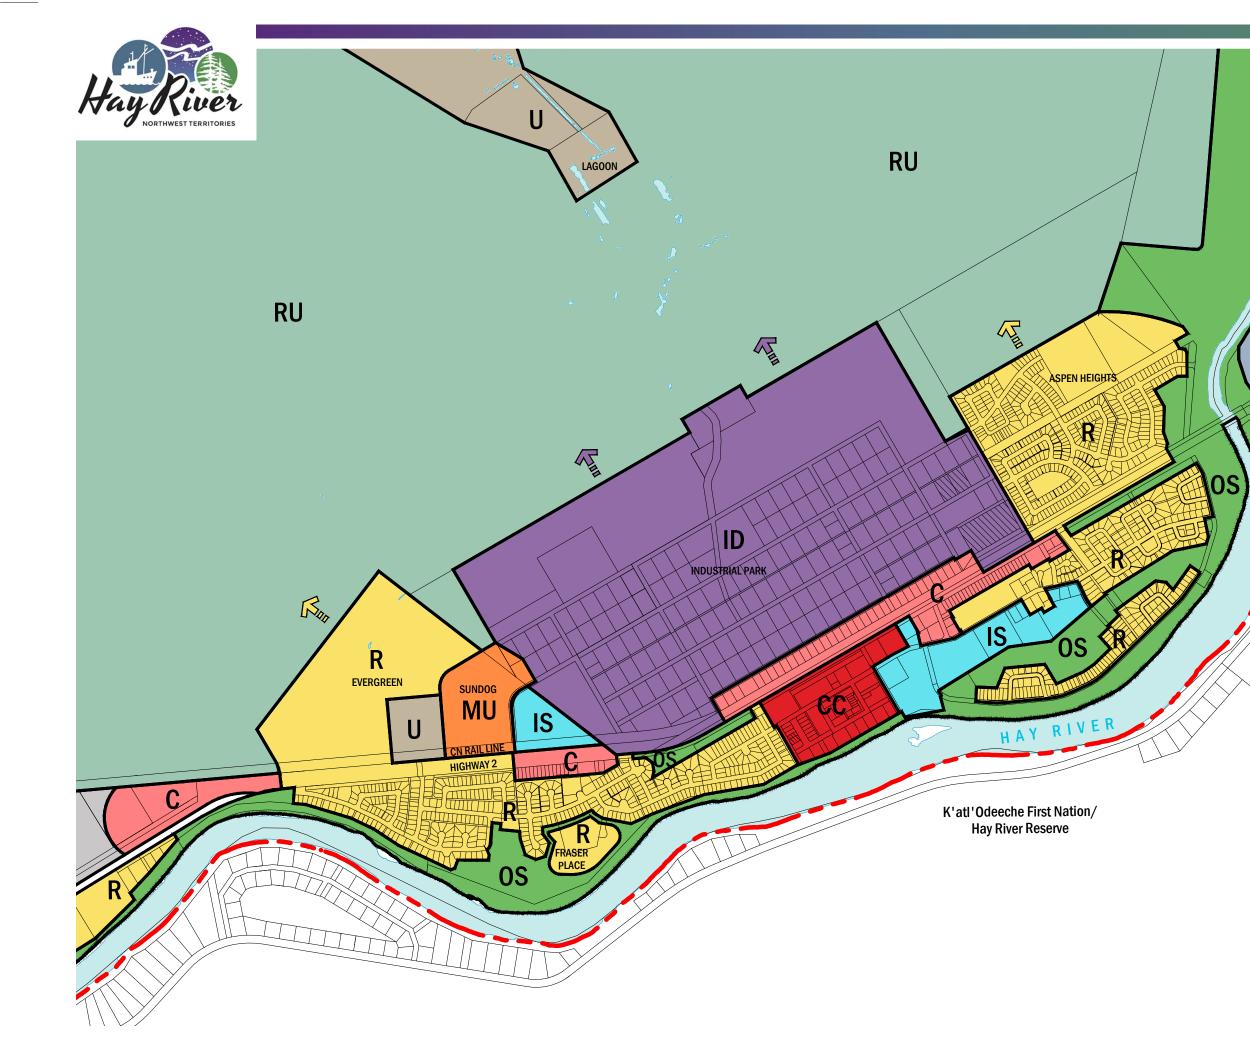

### TOWN OF HAY RIVER COMMUNITY PLAN FIGURE 4 – LAND USE CONCEPT NEW TOWN

<u>HHT</u>

### LEGEND

- RESIDENTIAL
- MU RESIDENTIAL/COMMERCIAL MIXED USE
- C COMMERCIAL
- CC COMMERCIAL CORE
- ID INDUSTRIAL
- T TRANSPORTATION
- **U** UTILITY
- **IS** INSTITUTIONAL
- **OS** OPEN SPACE
- **RU** RESOURCE USE
  - LAND CLAIMS LANDS OF INTEREST

FUTURE EXPANSION

scale 1:15,000

Bavid Klippenstein Associates Ltd.

BASE MAP SOURCE: GNWT ATLAS 0123-18013\_01\_PX000\_HAYRIVERBASE.DWG Mbrulotte August 12, 2019

TOWN OF HAY RIVER COMMUNITY PLAN